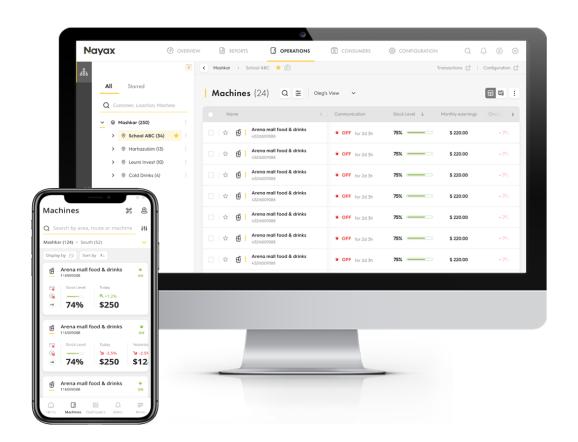

### Nayax Core

Nayax's Management Suite brings instant value to your business through an easy-to-use interface that allows you to generate reports and manage your machines' performance.

Data & Insights: Enable payments, view key business insights and watch sales increase

#### **TMS (Terminal Management System)**

- Manage devices and machine configuration
- Manage firmware version OTA updates
- Management setup and configurations
- Monitor fleet status, health and perform bulk actions that allows you to generate reports and manage your machines' performance.

### **VMS (Vending Management System)**

- Manage products and planograms
- View stock levels and generate picklists
- Set up and receive smart alerts
- Manage route planning and visit schedule (Coming soon)
- Manage coffee recipe and component stock (Coming soon)