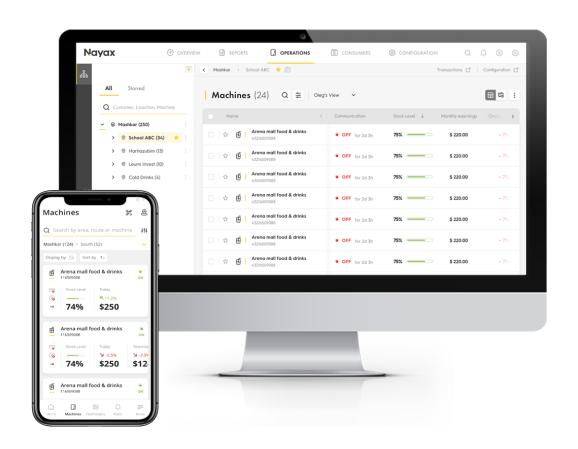

### Nayax Core

Nayax's Management Suite brings instant value to your business through an easy-to-use interface that allows you to generate reports and manage your machines' performance.

Data & Insights: Enable payments, view key business insights and watch sales increase

#### **TMS (Terminal Management System)**

- Manage devices and machine configuration
- Manage firmware version OTA updates
- Management setup and configurations
- Monitor fleet status, health and perform bulk actions that allows you to generate reports and manage your machines' performance.

### **VMS (Vending Management System)**

- Manage products and planograms
- View stock levels and generate picklists
- Set up and receive smart alerts
- Manage route planning and visit schedule (Coming soon)
- Manage coffee recipe and component stock (Coming soon)